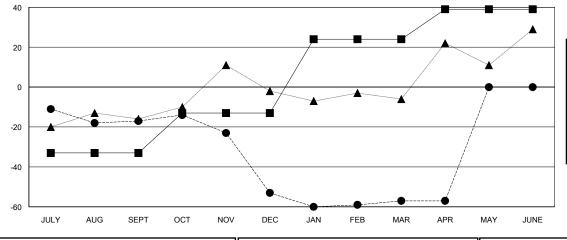

## GOALS AND ACTUAL NEW CLUBS CUMULATIVE

| - ■ - MEMBER GROWTH NET GOAL      |  |
|-----------------------------------|--|
| - ● - MEMBER GROWTH ACTUAL        |  |
| - ▲ - LAST YEAR MEMBERSHIP ACTUAL |  |
|                                   |  |
|                                   |  |