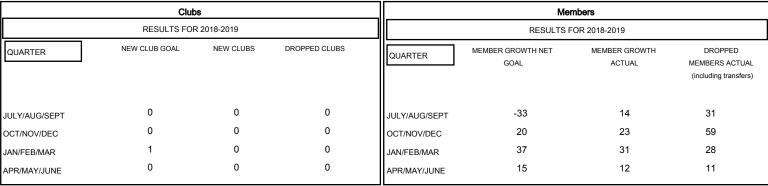

948 (67.19%)

| DROPPED CLUBS: 0 |     |
|------------------|-----|
| DROPPED MEMBERS  |     |
| DECEASED         | 18  |
| CLUB CANCELLED   | 0   |
| OTHER            | 111 |
| TOTAL            | 129 |

| 27 CLUBS OF 51 ADDED 1 OR MORE |  |
|--------------------------------|--|
| NEW MEMBERS                    |  |
|                                |  |
|                                |  |

| FEMALE              | 463 (32.81%)          |
|---------------------|-----------------------|
| Women Percentage    | Fiscal Year Goal: 38% |
|                     |                       |
| TOTAL FAMILY UNIT I | MEMBERS               |