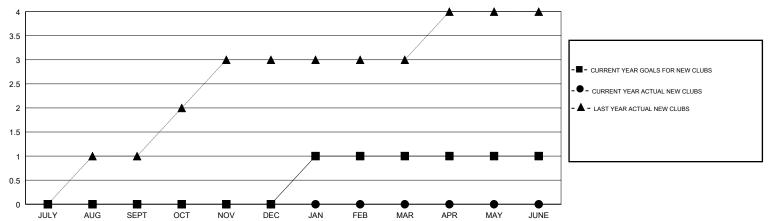

## GOALS AND ACTUAL NEW CLUBS CUMULATIVE

| - ■ - MEMBER GROWTH NET GOAL      |  |
|-----------------------------------|--|
| - ● - MEMBER GROWTH ACTUAL        |  |
| - ▲ - LAST YEAR MEMBERSHIP ACTUAL |  |
|                                   |  |
|                                   |  |